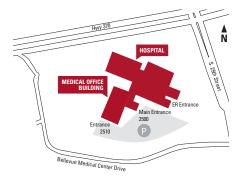

### **Bellevue Medical Center**

2500 Bellevue Medical Center Drive Bellevue, NE 68123 402.559.2500

Village Pointe Health Center 111 N. 175th Street | Omaha, NE 68118 402.596.3180 same day

Lauritzen Outpatient Center 4014 Leavenworth St. | Omaha, NE 68105 402.559.0769 same day