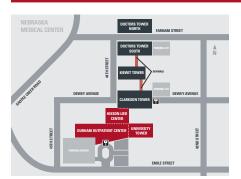

### Locations

Nebraska Medical Center 42nd Street and Dewey Avenue Omaha, NE 68198 402.559.2500

University Tower 4400 Emile St. (Circle Dr.) 402.559.2500 Durham Outpatient Center Entrance Free Valet Parking

Durham Outpatient Center 4400 Emile St. (Circle Drive) 402.559.2500 or 402.559.4500 Durham Outpatient Center Entrance Free Valet Parking

Hixson-Lied Center 402.559.2500 Durham Outpatient Center or Clarkson Tower Entrance Free Valet Parking<sup>\*</sup>