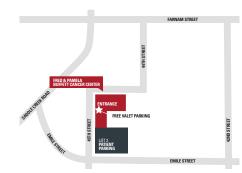

Fred & Pamela Buffett Cancer Center – Nebraska Medical Center 505 S. 45th St. | Omaha, NE 68105 402.559.1900 same day