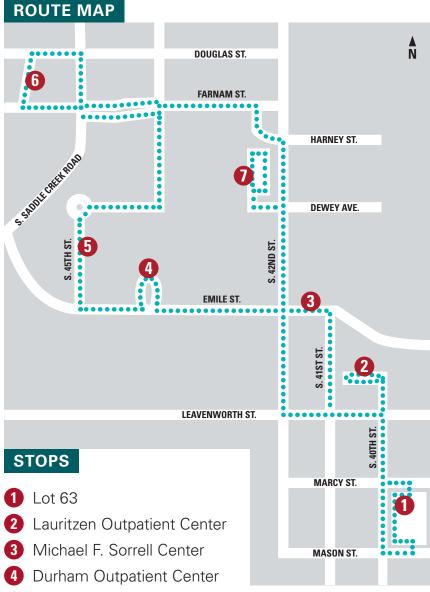

# NEBRASKA MEDICINE AND UNMC SHUTTLE SERVICE

- 5 Fred & Pamela Buffett Cancer Center – Nebraska Medical Center
- 6 Lots 56 and 57
- 7 Clarkson Tower

## ESTIMATED DEPARTURE TIMES

| 1          | 2                                 | 3                            | 4                              | 5                                         | 6                 | 0                 |
|------------|-----------------------------------|------------------------------|--------------------------------|-------------------------------------------|-------------------|-------------------|
| Lot 63     | Lauritzen<br>Outpatient<br>Center | Michael F.<br>Sorrell Center | Durham<br>Outpatient<br>Center | Fred & Pamela<br>Buffett Cancer<br>Center | Lots 56<br>and 57 | Clarkson<br>Tower |
| 6 a.m.     | 6:04 a.m.                         | 6:07 a.m.                    | 6:11 a.m.                      | 6:16 a.m.                                 | 6:05 a.m.         | 6:09 a.m.         |
| 6:16 a.m.  | 6:20 a.m.                         | 6:23 a.m.                    | 6:27 a.m.                      | 6:32 a.m.                                 | 6:24 a.m.         | 6:28 a.m.         |
| 6:35 a.m.  | 6:39 a.m.                         | 6:42 a.m.                    | 6:46 a.m.                      | 6:51 a.m.                                 | 6:40 a.m.         | 6:44 a.m.         |
| 6:51 a.m.  | 6:55 a.m.                         | 6:58 a.m.                    | 7:02 a.m.                      | 7:07 a.m.                                 | 6:59 a.m.         | 7:03 a.m.         |
| 7:10 a.m.  | 7:14 a.m.                         | 7:17 a.m.                    | 7:21 a.m.                      | 7:26 a.m.                                 | 7:15 a.m.         | 7:19 a.m.         |
| 7:26 a.m.  | 7:30 a.m.                         | 7:33 a.m.                    | 7:37 a.m.                      | 7:42 a.m.                                 | 7:34 a.m.         | 7:38 a.m.         |
| 7:45 a.m.  | 7:49 a.m.                         | 7:52 a.m.                    | 7:56 a.m.                      | 8:01 a.m.                                 | 7:50 a.m.         | 7:54 a.m.         |
| 8:01 a.m.  | 8:05 a.m.                         | 8:08 a.m.                    | 8:12 a.m.                      | 8:17 a.m.                                 | 8:09 a.m.         | 8:13 a.m.         |
| 8:20 a.m.  | 8:24 a.m.                         | 8:27 a.m.                    | 8:31 a.m.                      | 8:36 a.m.                                 | 8:25 a.m.         | 8:29 a.m.         |
| 8:36 a.m.  | 8:40 a.m.                         | 8:43 a.m.                    | 8:47 a.m.                      | 8:52 a.m.                                 | 8:44 a.m.         | 8:48 a.m.         |
| 8:55 a.m.  | 8:59 a.m.                         | 9:02 a.m.                    | 9:06 a.m.                      | 9:11 a.m.                                 | 9 a.m.            | 9:04 a.m.         |
| 9:11 a.m.  | 9:15 a.m.                         | 9:18 a.m.                    | 9:22 a.m.                      | 9:27 a.m.                                 | 9:19 a.m.         | 9:23 a.m.         |
| 9:30 a.m.  | 9:34 a.m.                         | 9:37 a.m.                    | 9:41 a.m.                      | 9:46 a.m.                                 | 9:35 a.m.         | 9:39 a.m.         |
| 9:46 a.m.  | 9:50 a.m.                         | 9:53 a.m.                    | 9:57 a.m.                      | 10:02 a.m.                                | 9:54 a.m.         | 9:58 a.m.         |
| 10:05 a.m. | 10:09 a.m.                        | 10:12 a.m.                   | 10:16 a.m.                     | 10:21 a.m.                                | 10:10 a.m.        | 10:14 a.m.        |
| 10:21 a.m. | 10:25 a.m.                        | 10:28 a.m.                   | 10:32 a.m.                     | 10:37 a.m.                                | 10:29 a.m.        | 10:33 a.m.        |
| 10:40 a.m. | 10:44 a.m.                        | 10:47 a.m.                   | 10:51 a.m.                     | 10:56 a.m.                                | 11:04 a.m.        | 11:08 a.m.        |
| 11:15 a.m. | 11:19 a.m.                        | 11:22 a.m.                   | 11:26 a.m.                     | 11:31 a.m.                                | 11:39 a.m.        | 11:43 a.m.        |
| 11:50 a.m. | 11:54 a.m.                        | 11:57 a.m.                   | 12:01 p.m.                     | 12:06 p.m.                                | 12:14 p.m.        | 12:18 p.m.        |
| 12:25 p.m. | 12:29 p.m.                        | 12:32 p.m.                   | 12:36 p.m.                     | 12:41 p.m.                                | 12:49 p.m.        | 12:53 p.m.        |
| 12:57 p.m. | 1:04 p.m.                         | 1:07 p.m.                    | 1:11 p.m.                      | 1:15 p.m.                                 | 1:24 p.m.         | 1:28 p.m.         |
| 1 p.m.     | 1:39 p.m.                         | 1:42 p.m.                    | 1:46 p.m.                      | 1:50 p.m.                                 | 1:59 p.m.         | 2:03 p.m.         |
| 1:35 p.m.  | 2:14 p.m.                         | 2:17 p.m.                    | 2:21 p.m.                      | 2:25 p.m.                                 | 2:34 p.m.         | 2:38 p.m.         |
| 2:10 p.m.  | 2:49 p.m.                         | 2:52 p.m.                    | 2:56 p.m.                      | 3 p.m.                                    | 3:09 p.m.         | 3:13 p.m.         |
| 2:45 p.m.  | 3:24 p.m.                         | 3:27 p.m.                    | 3:31 p.m.                      | 3:35 p.m.                                 | 3:30 p.m.         | 3:48 p.m.         |
| 3:20 p.m.  | 3:47 p.m.                         | 3:44 p.m.                    | 3:39 p.m.                      | 3:35 p.m.                                 | 3:44 p.m.         | 3:56 p.m.         |
| 3:51 p.m.  | 3:59 p.m.                         | 4:02 p.m.                    | 4:06 p.m.                      | 4:10 p.m.                                 | 4:05 p.m.         | 4:23 p.m.         |
| 3:55 p.m.  | 4:22 p.m.                         | 4:19 p.m.                    | 4:14 p.m.                      | 4:10 p.m.                                 | 4:19 p.m.         | 4:31 p.m.         |
| 4:26 p.m.  | 4:34 p.m.                         | 4:37 p.m.                    | 4:41 p.m.                      | 4:45 p.m.                                 | 4:40 p.m.         | 4:58 p.m.         |
| 4:30 p.m.  | 4:57 p.m.                         | 4:54 p.m.                    | 4:49 p.m.                      | 4:45 p.m.                                 | 4:54 p.m.         | 5:06 p.m.         |
| 5:01 p.m.  | 5:09 p.m.                         | 5:12 p.m.                    | 5:16 p.m.                      | 5:20 p.m.                                 | 5:15 p.m.         | 5:33 p.m.         |
| 5:05 p.m.  | 5:32 p.m.                         | 5:29 p.m.                    | 5:24 p.m.                      | 5:20 p.m.                                 | 5:29 p.m.         | 5:41 p.m.         |
| 5:36 p.m.  | 5:44 p.m.                         | 5:47 p.m.                    | 5:51 p.m.                      | 5:55 p.m.                                 | 5:50 p.m.         | 6:08 p.m.         |
| 5:40 p.m.  | 6:07 p.m.                         | 6:04 p.m.                    | 5:59 p.m.                      | 5:55 p.m.                                 | 6:04 p.m.         | 6:16 p.m.         |
| 6:11 p.m.  | 6:19 p.m.                         | 6:22 p.m.                    | 6:26 p.m.                      | 6:30 p.m.                                 | 6:25 p.m.         | 6:43 p.m.         |
| 6:15 p.m.  | 6:42 p.m.                         | 6:39 p.m.                    | 6:34 p.m.                      | 6:30 p.m.                                 | 6:39 p.m.         | 6:51 p.m.         |
| 6:46 p.m.  | 6:54 p.m.                         | 6:57 p.m.                    | 7:01 p.m.                      | 7:05 p.m.                                 | 7 p.m.            | 7:18 p.m.         |
| 6:50 p.m.  | 7:17 p.m.                         | 7:14 p.m.                    | 7:09 p.m.                      | 7:05 p.m.                                 | 7:14 p.m.         | 7:26 p.m.         |
| 7:21 p.m.  | 7:29 p.m.                         | 7:32 p.m.                    | 7:36 p.m.                      | 7:40 p.m.                                 | 7:35 p.m.         | 7:53 p.m.         |
| 7:25 p.m.  | 7:52 p.m.                         | 7:49 p.m.                    | 7:44 p.m.                      |                                           | 7:49 p.m.         | 8:01 p.m.         |
| 7:56 p.m.  |                                   |                              |                                |                                           |                   |                   |
| 7:57 p.m.  |                                   |                              |                                |                                           |                   |                   |