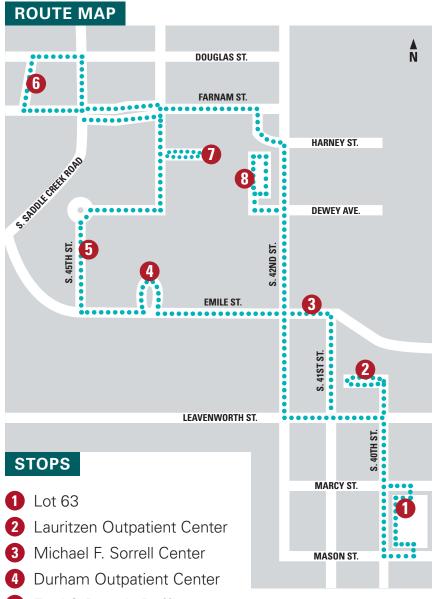

5 Fred & Pamela Buffett Cancer Center

6 Lots 56 and 57

7 Kiewit Tower and Clarkson Doctors Building South

8 Clarkson Tower