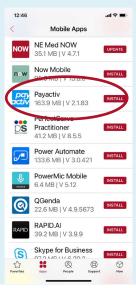

#### Now, let's get started:

- 1. Open the Intelligent Hub app on your mobile device.
- 2. Select **"Apps"** at the bottom of your screen.
- 3. Select "Mobile Apps" within the categories.
- 4. Locate the "Payactiv" app.
- 5. Click "Install."
- 6. Once installed, open the app.
- 7. Log in with single sign on.