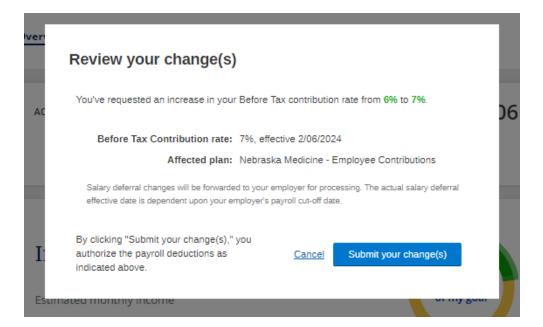

- Review your changes in the pop-up box that appears.
- Click "Submit your change(s)".